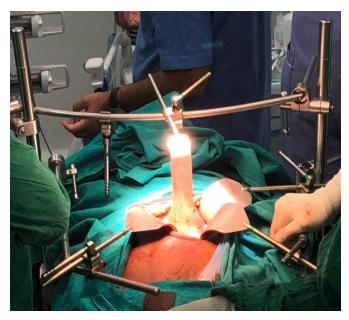

## The Universal Round Bar<sup>™</sup> Bilateral System offers maximum stability & versatility...

- Sturdy platform mounted to the table 1" dia. Field Post
- Hybrid system used for open and laparoscopic cases
- Interchangeability with competitor systems (Blades, Snap Clamps, Bridges, ½" x ½" Coupler)
- Twist Ratchet for controlled retraction of sensitive anatomy
- Simple, rapid set-up
- Expanded versatility for different procedures / specialties
- Wide array of blade configurations, custom sizes available
- Protected Edge Malleable Blades