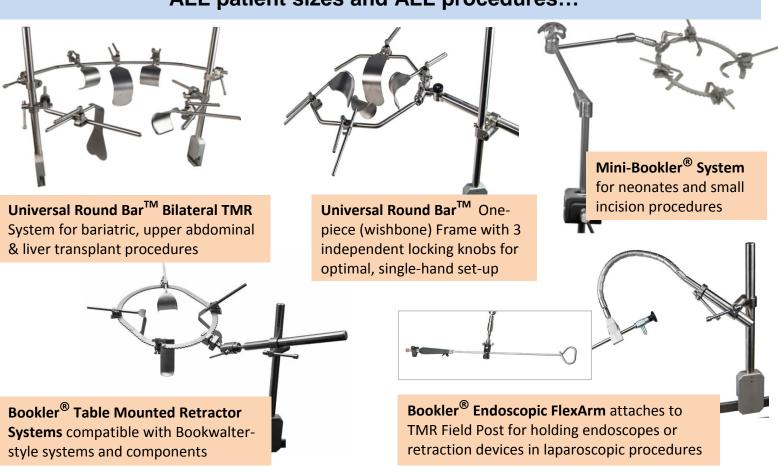

## The Universal Round Bar<sup>™</sup> Bilateral System offers maximum stability & versatility...

- Sturdy platform mounted to the table 1" dia. Field Post
- Hybrid system used for open and laparoscopic cases
- Interchangeability with competitor systems (Blades, Snap Clamps, Bridges, ½" x ½" Coupler)
- Twist Ratchet for controlled retraction of sensitive anatomy
- Simple, rapid set-up
- Expanded versatility for different procedures / specialties
- Wide array of blade configurations, custom sizes available
- Protected Edge Malleable Blades